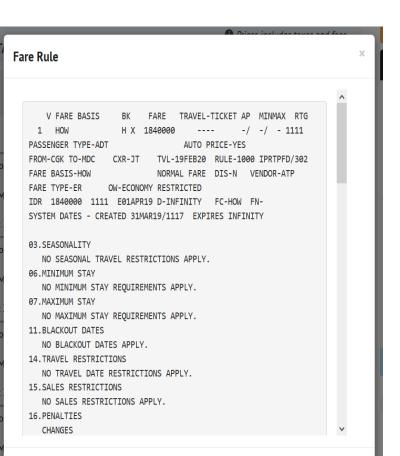

ir Travel Insurance for only IDR 18500?

Yes, please.

No, thank you.

Please select the above

Lion Air Travel Insurance is underwritten by PT Asuransi Simas Net.

666375

Enter the CAPTCHA code shown above:

Continue

You have 10 minutes to confirm this booking



Click here to show fare rules

**Edit Search** 





You have 9 minutes to confirm this booking **Booking Summary Departure Flight** Thu, 27 Feb 2020 Flight: JT794, Economy CGK DJJ 06:10<sup>+1 day</sup> 22:55 **Passenger Details** 1. Mr Abah Abah (A) **Pricing Summary** 1 X 2,791,000 Adult **Published Fare** 2,791,000 IDR Taxes & Fees ▼ 349,100 Airport Tax [D5] IDR 65,000 Admin Fee [YR] 5,000 **IDR** VAT [ID] 279,100 **IDR** 

Click here to show fare rules

IDR

3,140,100

**Total Amount** 





# ARISE AWARNESS TO PASSANGER





# TRANSPARANCY COC REF. SCREENSHOOT WEB AIRLINES



REF, CONTACT CENTRE 151 DGCA

## **ASEAN Spirit:**

- Friendship
- Agree to disagree
- Disagree to agree
- Agree to what we can agree
- Take our time

# thank you