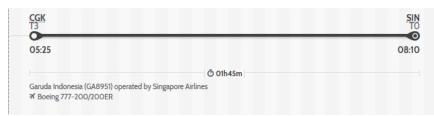

#### ₹ Jakarta - Singapore

Thursday 20 February 2020

O5:25 Jakarta
Soekarno Hatta International (<u>CGK</u>)
Terminal 3

O8:10 Singapore
Changi (SIN)

DURATION 01h45m AIRLINE Garuda In

AIRCRAFT:

Garuda Indonesia (GA 8951) operated by Singapore Airlines Boeing 777-200/200ER

CABIN: Economy

→Hide flight details

Terminal O