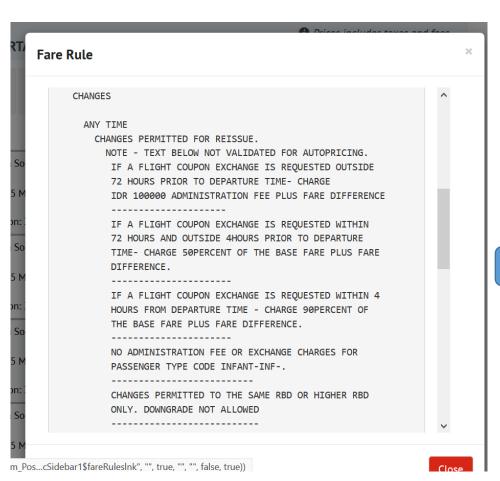

Travel Insurance for only IDR 18500?

Yes, please.

No, thank you.

Please select the above

Lion Air Travel Insurance is underwritten by PT Asuransi Simas Net.

666375

Enter the CAPTCHA code shown above:

Continue

You have 10 minutes to confirm this booking



Click here to show fare rules

**Edit Search** 





You have 9 minutes to confirm this booking **Booking Summary Departure Flight** Thu, 27 Feb 2020 Flight: JT794, Economy CGK DJJ 06:10<sup>+1 day</sup> 22:55 **Passenger Details** 1. Mr Abah Abah (A) **Pricing Summary** 1 X 2,791,000 Adult **Published Fare** 2,791,000 IDR Taxes & Fees ▼ 349,100 Airport Tax [D5] IDR 65,000 Admin Fee [YR] 5,000 **IDR** VAT [ID] 279,100 **IDR** 

Click here to show fare rules

IDR

3,140,100

**Total Amount** 





# ARISE AWARNESS TO PASSANGER





# TRANSPARANCY COC REF. SCREENSHOOT WEB AIRLINES



REF, CONTACT CENTRE 151 DGCA

## **ASEAN Spirit:**

- Friendship
- Agree to disagree
- Disagree to agree
- Agree to what we can agree
- Take our time

# thank you