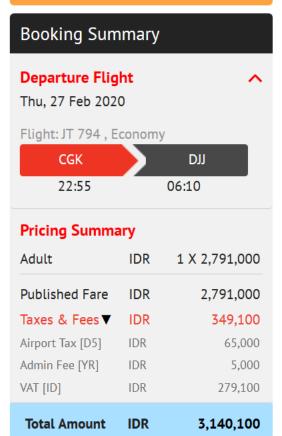

Continue

You have 10 minutes to confirm this booking

Click here to show fare rules

**Edit Search** 

You have 9 minutes to confirm this booking **Booking Summary Departure Flight** Thu, 27 Feb 2020 Flight: JT794, Economy CGK DJJ 06:10<sup>+1 day</sup> 22:55 **Passenger Details** 1. Mr Abah Abah (A) **Pricing Summary** 1 X 2,791,000 Adult **Published Fare** 2,791,000 IDR Taxes & Fees ▼ 349,100 Airport Tax [D5] IDR 65,000 Admin Fee [YR] 5,000 **IDR** VAT [ID] 279,100 **IDR** 

Click here to show fare rules

IDR

3,140,100

**Total Amount** 