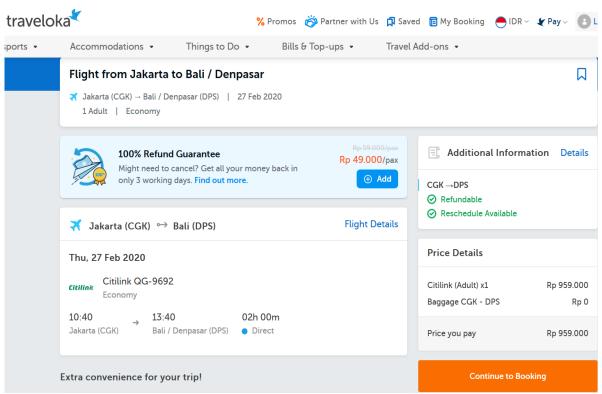

YOUR BOOKING

Price IDR 7,596,400 **PRICE DETAILS** TOTAL IDR 7,596,400 ▼1 Adult IDR 7,596,400 One way price for all travellers (including taxes and fees) Air Transportation Charges IDR 7,366,400 Air Transportation Charges Base fare IDR 6,846,000 IDR 230,000 Taxes, Fees And Charges Fuel Surcharges (YQAC) IDR 520,400 **Total Air Transportation Charges** IDR 7,366,400 Taxes, Fees and Charges Airport Passenger Service Charge - INDONESIA IDR 230,000 Total Taxes, Fees And Charges IDR 230,000 Total per Adult IDR 7,596,400 x 1 adult IDR 7,596,400