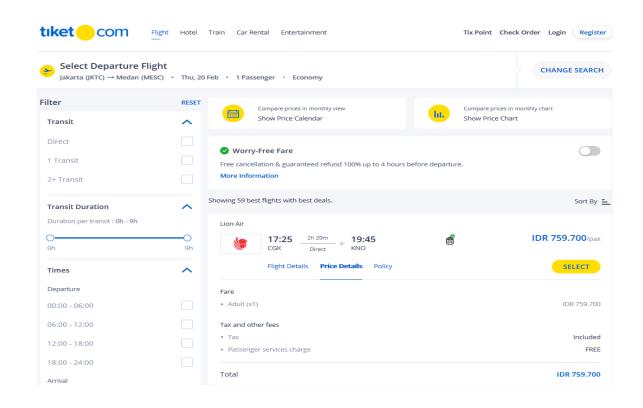

YOUR BOOKING

Price IDR 7,596,400 **PRICE DETAILS** TOTAL IDR 7,596,400 ▼1 Adult IDR 7,596,400 One way price for all travellers (including taxes and fees) Air Transportation Charges IDR 7,366,400 Air Transportation Charges Base fare IDR 6,846,000 IDR 230,000 Taxes, Fees And Charges Fuel Surcharges (YQAC) IDR 520,400 **Total Air Transportation Charges** IDR 7,366,400 Taxes, Fees and Charges Airport Passenger Service Charge - INDONESIA IDR 230,000 Total Taxes, Fees And Charges IDR 230,000 Total per Adult IDR 7,596,400 x 1 adult IDR 7,596,400